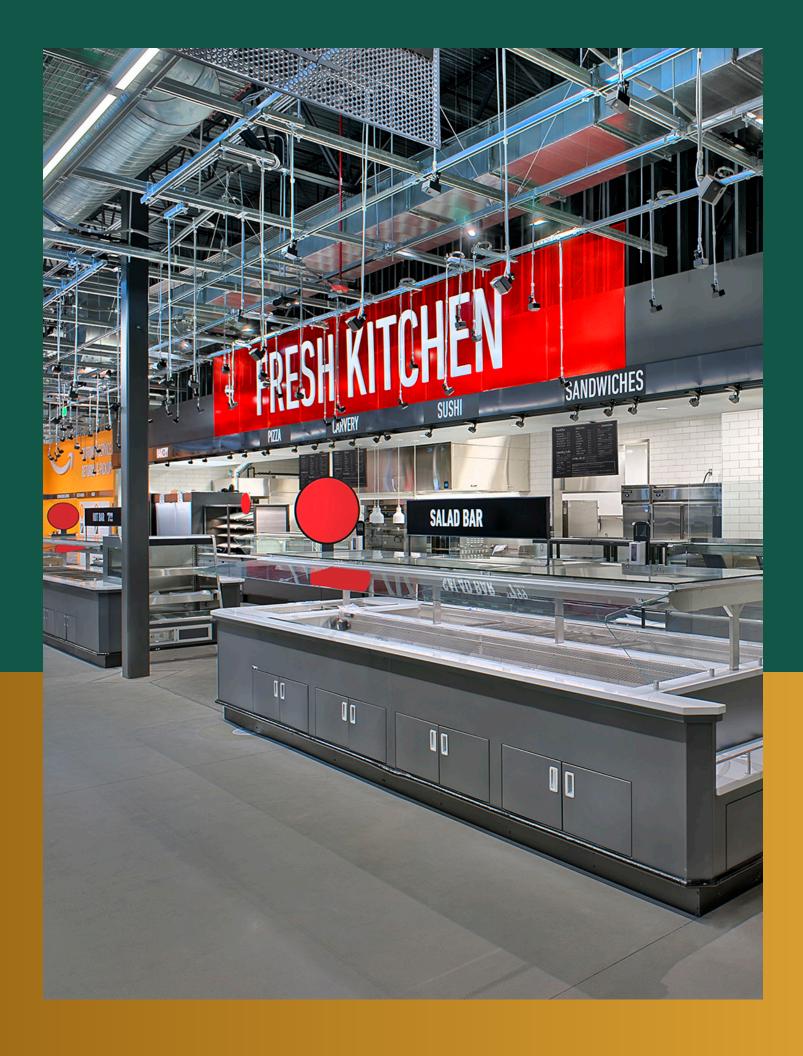

### Amazon Fresh Market

Tinley Park, IL

**SQUARE FEET:** 

36,274

**BUILDING USE:** 

**GROCERY STORE** 

ARCHITECT:

NORR

General contractor services for a Spec Plus construction of an e-commerce grab and go grocery store.

### Amazon Fresh Market

Arden Hill, MN

**SQUARE FEET:** 

42,808

**BUILDING USE:** 

GROCERY STORE

ARCHITECT:

NORR

General contractor services for a Spec Plus construction of an e-commerce grab and go grocery store.

DISPENSARY RETAIL