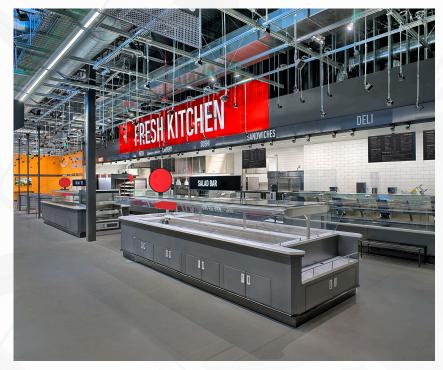

### Amazon Fresh Market

Tinley Park, IL

**SQUARE FEET:** 

36,274

**BUILDING USE:** 

**GROCERY STORE** 

ARCHITECT:

NORR

General contractor services for a Spec Plus construction of an e-commerce grab and go grocery store.

### Amazon Fresh Market

Arden Hill, MN

**SQUARE FEET:** 

42,808

**BUILDING USE:** 

GROCERY STORE

ARCHITECT:

NORR

General contractor services for a Spec Plus construction of an e-commerce grab and go grocery store.

DISPENSARY RETAIL