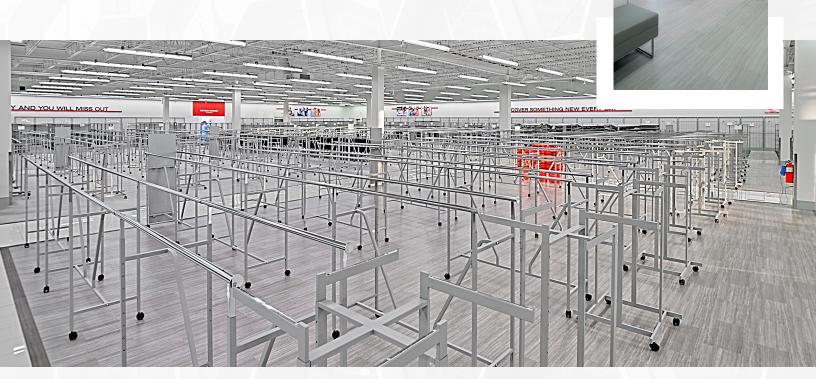

### Amazon Fresh Market

Tinley Park, IL

**SQUARE FEET:** 

36,274

**BUILDING USE:** 

**GROCERY STORE** 

ARCHITECT:

NORR

General contractor services for a Spec Plus construction of an e-commerce grab and go grocery store.

### Amazon Fresh Market

Arden Hill, MN

**SQUARE FEET:** 

42,808

**BUILDING USE:** 

GROCERY STORE

ARCHITECT:

NORR

General contractor services for a Spec Plus construction of an e-commerce grab and go grocery store.

DISPENSARY RETAIL