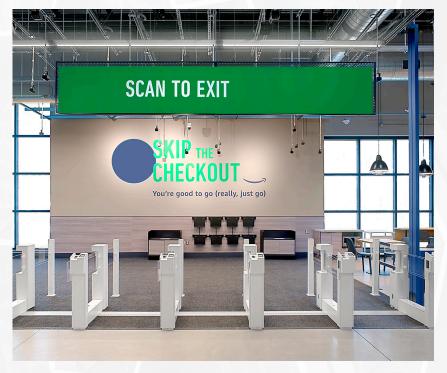

### Amazon Fresh Market

Tinley Park, IL

**SQUARE FEET:** 

36,274

**BUILDING USE:** 

**GROCERY STORE** 

ARCHITECT:

NORR

General contractor services for a Spec Plus construction of an e-commerce grab and go grocery store.

### Amazon Fresh Market

Arden Hill, MN

**SQUARE FEET:** 

42,808

**BUILDING USE:** 

GROCERY STORE

ARCHITECT:

NORR

General contractor services for a Spec Plus construction of an e-commerce grab and go grocery store.

DISPENSARY RETAIL